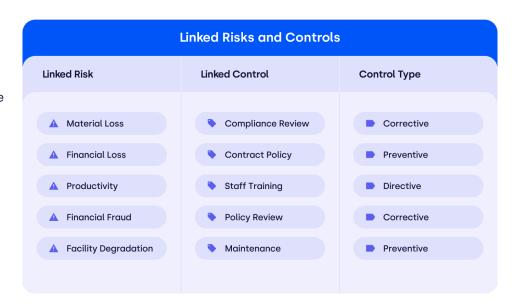

### Operational resilience and business continuity

Identify critical process vulnerabilities to prepare for and withstand disruption.