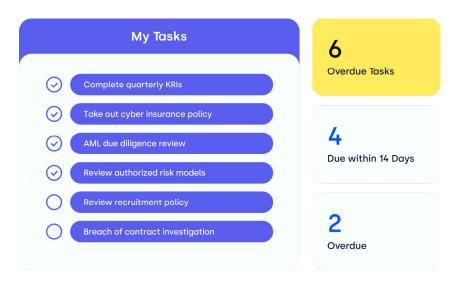

#### **Drive efficiency**

Ensure smooth teamwork with timely attestations, KRIs, incident reports, audit responses and other crucial data entries. The MyTasks dashboard keeps every user on top of their responsibilities.

Consolidate alerts in reminder emails

Receive automated dashboard alerts

See all tasks in one view, and mark as completed without leaving the dashboard