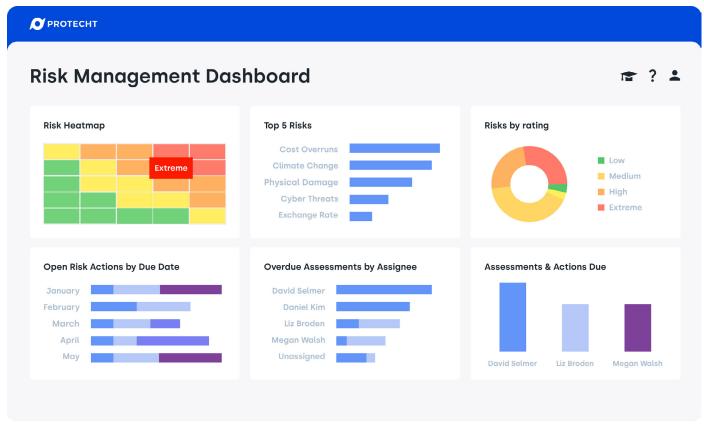

#### Define and organise

With Protecht, your risk taxonomy is defined and organised in central libraries. All your risks are linked and reported in one place. Everyone uses the same points of reference, speaking the same language.

#### Link records

Simplicity in formatting enables limitless sophistication. Now you can easily link different data sources for seamless workflows, detailed analyses and powerful presentations.

Integrate risks with related controls, KRIs, obligations, incidents, issues and findings