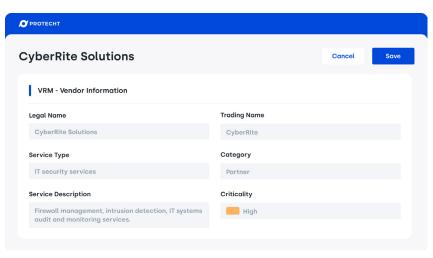

#### Vendor risk management

Be confident you're managing the risks to your business from critical suppliers and service providers.