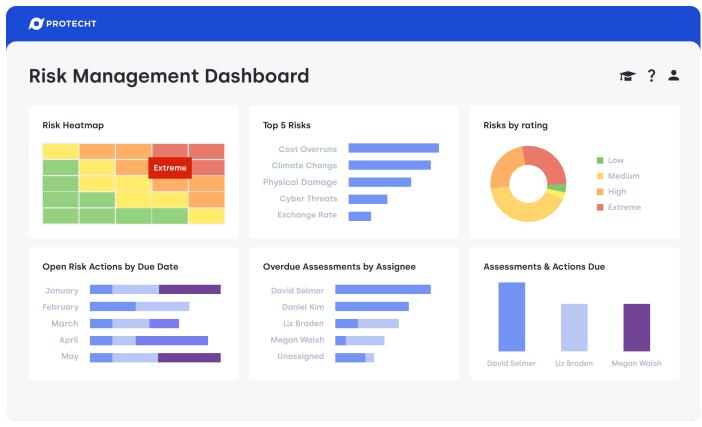

# Your insights. Made for action.

Get a full picture of your organisation's risk profile – so you can make better strategic decisions faster. Protecht's platform uses interconnected, structured data to deliver dashboards and reports that support your business. Spot trends and identify areas that need the most attention. And bring important stakeholders along on the journey, too.

### View the right data

Configurable, intuitive dashboards present the right data to the right person. Zoom out for context. Filter for focus. It's current, relevant and meaningful – and complete, accurate and valid. Everything you need to make informed decisions.

### Communicate efficiently

Powerful risk data visualisations and reports make it easy for all stakeholders to present, workshop and analyse crucial risk insights. Your front line, management, risk committees and boards can all work as one.

### Prioritise and act

Protecht's analytics and dashboards highlight emerging vulnerabilities such as increasing risks, inefficient controls or spiralling KRIs. You always know how to prioritise, act – and stay ahead of the trends.