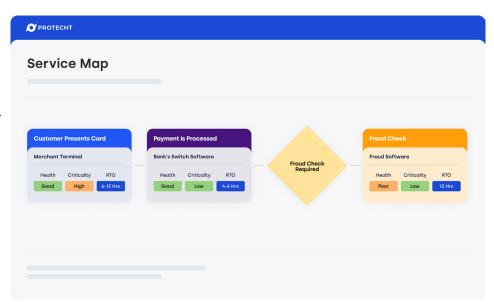

#### Operational resilience and business continuity

Identify critical process vulnerabilities to prepare for and withstand disruption.