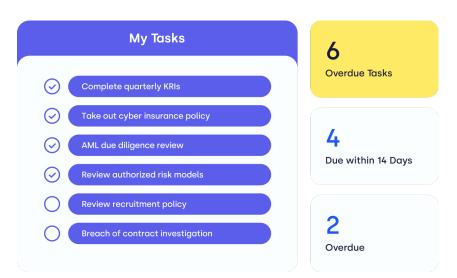

#### **Drive efficiency**

Ensure smooth teamwork with timely attestations, KRIs, incident reports, audit responses and other crucial data entries. The MyTasks dashboard keeps every user on top of their responsibilities.

Consolidate alerts in reminder emails

Receive automated dashboard alerts

See all tasks in one view, and mark as completed without leaving the dashboard