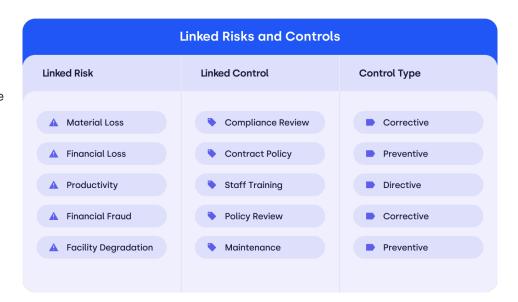

#### Define and organise

With Protecht, your risk taxonomy is defined and organised in central libraries. All your risks are linked and reported in one place. Everyone uses the same points of reference, speaking the same language.

#### Link records

Simplicity in formatting enables limitless sophistication. Now you can easily link different data sources for seamless workflows, detailed analyses and powerful presentations.

Integrate risks with related controls, KRIs, obligations, incidents, issues and findings