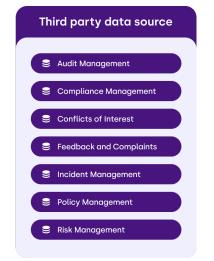

#### Vendor risk management

Be confident you're managing the risks to your business from critical suppliers and service providers.