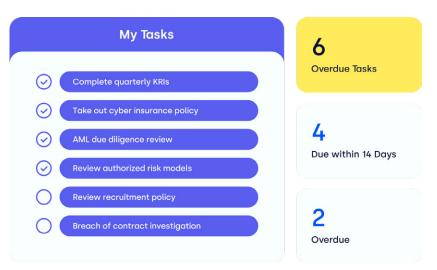

#### **Drive efficiency**

Ensure smooth teamwork with timely attestations, KRIs, incident reports, audit responses and other crucial data entries. The MyTasks dashboard keeps every user on top of their responsibilities.

Consolidate alerts in reminder emails

Receive automated dashboard alerts

See all tasks in one view, and mark as completed without leaving the dashboard