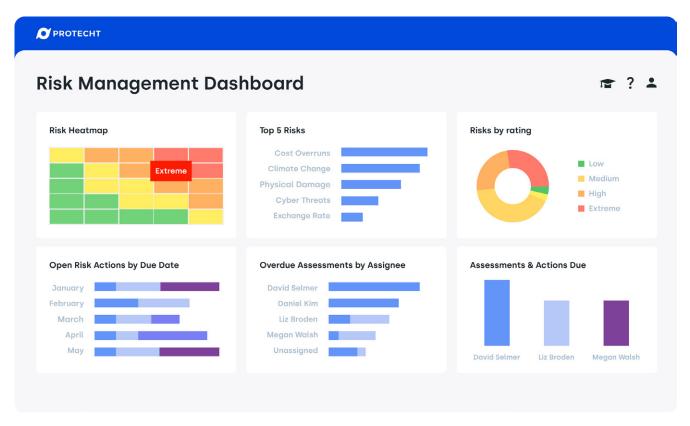

#### Define and organize

With Protecht, your risk taxonomy is defined and organized in central libraries. All your risks are linked and reported in one place. Everyone uses the same points of reference, speaking the same language.

#### Link records

Simplicity in formatting enables limitless sophistication. Now you can easily link different data sources for seamless workflows, detailed analyses and powerful presentations.

Integrate risks with related controls, KRIs, obligations, incidents, issues and findings