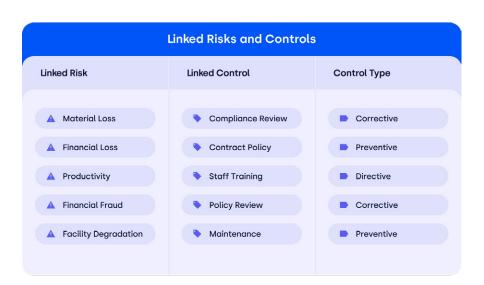

### Operational resilience and business continuity

Identify critical process vulnerabilities to prepare for and withstand disruption.