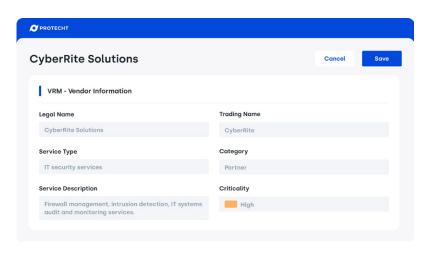

#### Vendor risk management

Be confident you're managing the risks to your business from critical suppliers and service providers.